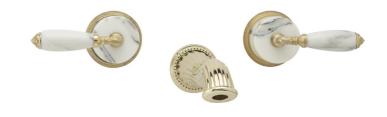

## Wall Lavatory Set Model WL338B\_003

#### **FEATURES**

- Style: Baroque Treasures
- Collection: Valencia
- Temperature controlled by handles
- 1.5 gpm @ 60 psi

#### **COLOR FINISHES**

- Polished Nickel (WL338B\_014)
- Satin Nickel (WL338B\_015)
- Pewter (WL338B\_15A)
- Polished Chrome (WL338B\_026)
- Polished Brass (WL338B\_003)
- Polished Brass Antiqued (WL338B\_007)
- Satin Brass (WL338B\_004)
- Polished Gold (WL338B\_025)
- Polished Gold Antiqued (WL338B\_25D)
- Satin Gold (WL338B\_024)
- Satin Gold Antiqued (WL338B\_24D)
- Satin Jeweler's Gold (WL338B\_24J)
- Old English Brass (WL338B\_OEB)
- Antique Brass (WL338B\_047)
- Antique Bronze (WL338B\_11B)