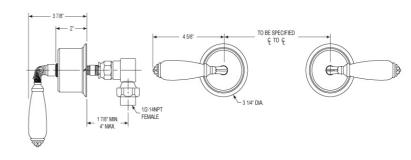

## Wall Lavatory Set Model WL338B\_003

#### **FEATURES**

- Style: Baroque Treasures
- Collection: Valencia
- Temperature controlled by handles
- 1.5 gpm @ 60 psi