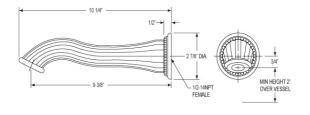

## Wall Lavatory Set Model WL338B\_003

#### **FEATURES**

- Style: Baroque Treasures
- Collection: Valencia
- Temperature controlled by handles
- 1.5 gpm @ 60 psi